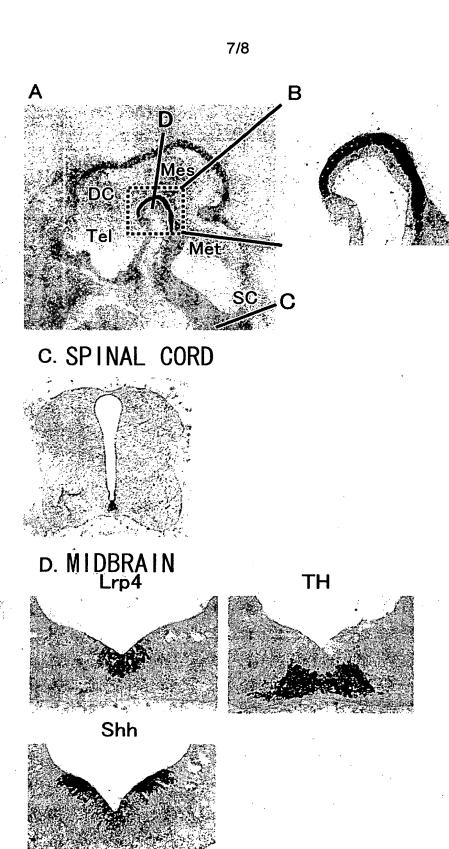

BEST AVAILABLE COPY

FIG. 1



FIG. 2



FIG. 3

## VENTRAL MIDBRAIN



FIG. 4





FIG. 6



FIG. 7





FIG. 8

## This Page is Inserted by IFW Indexing and Scanning Operations and is not part of the Official Record

## **BEST AVAILABLE IMAGES**

Defective images within this document are accurate representations of the original documents submitted by the applicant.

Defects in the images include but are not limited to the items checked:

BLACK BORDERS

IMAGE CUT OFF AT TOP, BOTTOM OR SIDES

FADED TEXT OR DRAWING

BLURRED OR ILLEGIBLE TEXT OR DRAWING

SKEWED/SLANTED IMAGES

COLOR OR BLACK AND WHITE PHOTOGRAPHS

GRAY SCALE DOCUMENTS

LINES OR MARKS ON ORIGINAL DOCUMENT

REFERENCE(S) OR EXHIBIT(S) SUBMITTED ARE POOR QUALITY

OTHER:

## IMAGES ARE BEST AVAILABLE COPY.

As rescanning these documents will not correct the image problems checked, please do not report these problems to